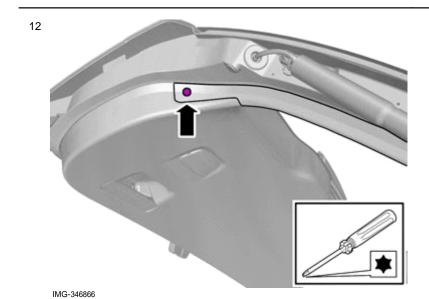

ation.

Certain steps in the instructions are only presented in the form of images. Explanatory text is also given for more complicated steps.

In the event of any problems with the instructions or the accessory, contact your local Volvo dealer.

#### Removal

2

Set the ignition key to position 0.





Volvo Car Corporation Gothenburg, Sweden

3



Note! Orientation view

IMG-381115







Volvo Car Corporation Gothenburg, Sweden





**Accessory installation** 



Volvo Car Corporation Gothenburg, Sweden

8



Install component that comes with the accessory kit.

#### Removal





**Accessory installation** 



Volvo Car Corporation Gothenburg, Sweden

10



Install component that comes with the accessory kit.

11

IMG-381921

Reinstall the removed parts in reverse order.

#### Removal



Remove the screw.

Repeat on the other side.



13

IMG-346872

# Installation instructions, accessories

Volvo Car Corporation Gothenburg, Sweden



Detach the panel.

Repeat on the other side.



Detach the panel.

Repeat on the other side.



Detach the panel.

© Volvo Car Corporation

IMG-346882

Parking assistance, camera, rear- 31373811 - V1.1



Volvo Car Corporation Gothenburg, Sweden





Remove the screws.



© Volvo Car Corporation



Volvo Car Corporation Gothenburg, Sweden



Disconnect the connector.

IMG-346892

#### Vehicles with power liftgate





Volvo Car Corporation Gothenburg, Sweden



Disconnect the connector.

IMG-347057

#### All vehicles





Volvo Car Corporation Gothenburg, Sweden



Release the lock.



24



25



Remove the nuts.



Volvo Car Corporation G