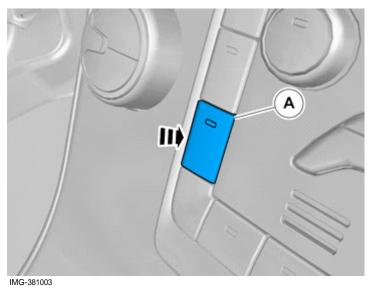

#### Removal

2

Set the ignition key to position 0.

Volvo Car Corporation Gothenburg, Sweden

3

Note! Orientation view

IMG-381115

Volvo Car Corporation Gothenburg, Sweden