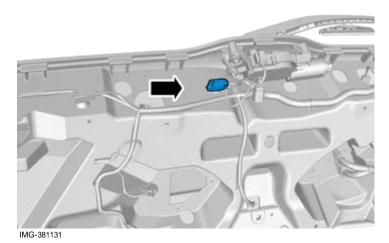

Parking assistance, camera, rear- 31373811 - V1.1

Volvo Car Corporation Gothenburg, Sweden

34

Locate the pre-routed connector.

Volvo Car Corporation Gothenburg, Sweden

36

Fasten the wiring harness using the existing clips.