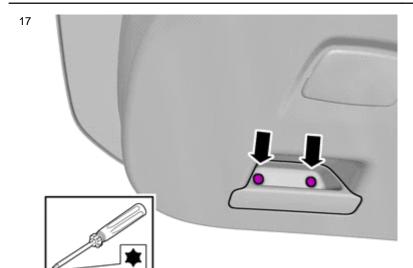

ar Corporation Gothenburg, Sweden





**Accessory installation** 



Volvo Car Corporation Gothenburg, Sweden

8



Install component that comes with the accessory kit.

#### Removal





**Accessory installation** 



Volvo Car Corporation Gothenburg, Sweden

10



Install component that comes with the accessory kit.

11

IMG-381921

Reinstall the removed parts in reverse order.

#### Removal



Remove the screw.

Repeat on the other side.



13

IMG-346872

# Installation instructions, accessories

Volvo Car Corporation Gothenburg, Sweden



Detach the panel.

Repeat on the other side.



Detach the panel.

Repeat on the other side.



Detach the panel.

© Volvo Car Corporation

IMG-346882

Parking assistance, camera, rear- 31373811 - V1.1



Volvo Car Corporation Gothenburg, Sweden





Remove the screws.



© Volvo Car Corporation



Volvo Car Corporation Gothenburg, Sweden



Disconnect the connector.

IMG-346892

#### Vehicles with power liftgate





Volvo Car Corporation Gothenburg, Sweden



Disconnect the connector.

IMG-347057

#### All vehicles





Volvo Car Corporation Gothenburg, Sweden



Release the lock.



24



25



Remove the nuts.



Volvo Car Corporation Gothenburg, Sweden





Disconnect the connector.

**Accessory installation** 



Volvo Car Corporation Gothenburg, Sweden

28



IMG-381116



IMG-381127





Connect the connector.

© Volvo Car Corporation



Volvo Car Corporation Gothenburg, Sweden

31



Connect the connector.

32



IMG-348198

33



Install the nuts

 $\begin{tabular}{ll} \textbf{Tightening torque:} Exterior handle to tailgate