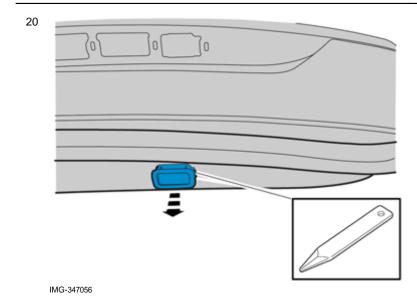

#### Removal





**Accessory installation** 



Volvo Car Corporation Gothenburg, Sweden

10



Install component that comes with the accessory kit.

11

IMG-381921

Reinstall the removed parts in reverse order.

#### Removal



Remove the screw.

Repeat on the other side.



13

IMG-346872

# Installation instructions, accessories

Volvo Car Corporation Gothenburg, Sweden



Detach the panel.

Repeat on the other side.



Detach the panel.

Repeat on the other side.



Detach the panel.

© Volvo Car Corporation

IMG-346882

Parking assistance, camera, rear- 31373811 - V1.1



Volvo Car Corporation Gothenburg, Sweden





Remove the screws.



© Volvo Car Corporation



Volvo Car Corporation Gothenburg, Sweden



Disconnect the connector.

IMG-346892

#### Vehicles with power liftgate





Volvo Car Corporation Gothenburg, Sweden



Disconnect the connector.

IMG-347057

#### All vehicles





Volvo Car Corporation Gothenburg, Sweden



Release the lock.



24



25



Remove the nuts.



Volvo Car Corporation Gothenburg, Sweden





Disconnect the connector.

**Accessory installation** 



Volvo Car Corporation Gothenburg, Sweden

28



IMG-381116



IMG-381127





Connect the connector.

© Volvo Car Corporation



Volvo Car Corporation Gothenburg, Sweden

31



Connect the connector.

32



IMG-348198

33



Install the nuts

 $\begin{tabular}{ll} \textbf{Tightening torque:} Exterior handle to tailgate/luggage compartment lid , 5 Nm \end{tabular}$ 

© Volvo Car Corporation

Parking assistance, camera, rear- 31373811 - V1.1



Volvo Car Corporation Gothenburg, Sweden