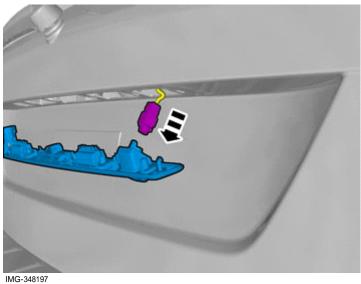

IMG-346882

Parking assistance, camera, rear- 31373811 - V1.1

Volvo Car Corporation Gothenburg, Sweden

Remove the screws.

© Volvo Car Corporation

Volvo Car Corporation Gothenburg, Sweden

Disconnect the connector.

#### All vehicles

Volvo Car Corporation Gothenburg, Sweden

Release the lock.

24

25

Remove the nuts.

Volvo Car Corporation Gothenburg, Sweden

Disconnect the connector.