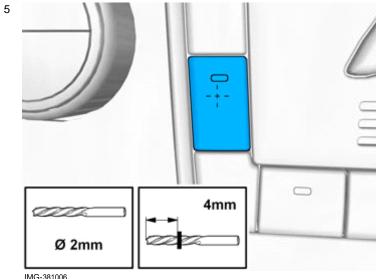

#### Removal

2

Set the ignition key to position 0.

Volvo Car Corporation Gothenburg, Sweden

3

Note! Orientation view

IMG-381115

Volvo Car Corporation Gothenburg, Sweden