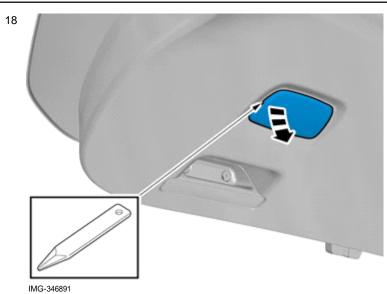

# Installation instructions, accessories

Volvo Car Corporation Gothenburg, Sweden

Detach the panel.

Repeat on the other side.

Detach the panel.

Repeat on the other side.

Detach the panel.

© Volvo Car Corporation