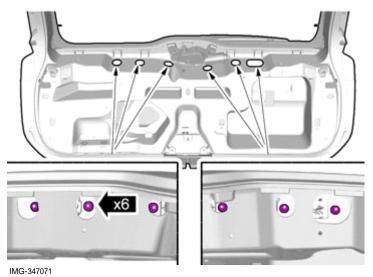

IMG-346882

Parking assistance, camera, rear- 31373811 - V1.1

Volvo Car Corporation Gothenburg, Sweden

Remove the screws.

© Volvo Car Corporation

Volvo Car Corporation Gothenburg, Sweden

Disconnect the connector.