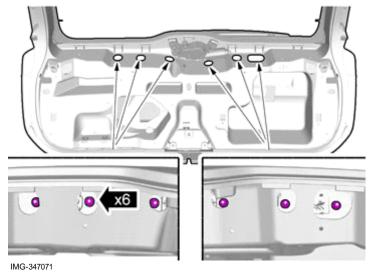

IMG-381130

37

Reinstall the removed parts in reverse order.

IMG-377070

38

Download software (application) for the accessory's function according to the service information in VIDA. See VIDA or the accessories catalogue for software part number.