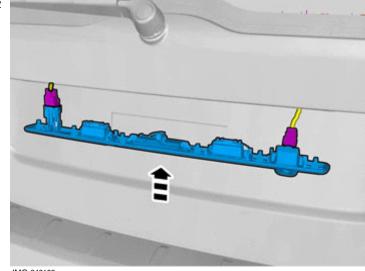

**Accessory installation** 

Volvo Car Corporation Gothenburg, Sweden

28

IMG-381116

IMG-381127

Connect the connector.

© Volvo Car Corporation

Volvo Car Corporation Gothenburg, Sweden

31

Connect the connector.

32

IMG-348198

33

Install the nuts

 $\begin{tabular}{ll} \textbf{Tightening torque:} Exterior handle to tailgate/luggage compartment lid , 5 Nm \end{tabular}$ 

© Volvo Car Corporation