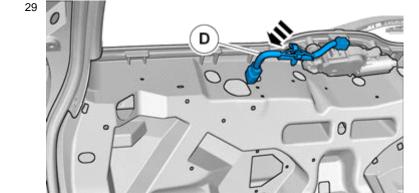

Parking assistance, camera, rear- 31373811 - V1.1

Volvo Car Corporation Gothenburg, Sweden

34

Locate the pre-routed connector.

Volvo Car Corporation Gothenburg, Sweden

36

Fasten the wiring harness using the existing clips.

IMG-381130

37

Reinstall the removed parts in reverse order.

IMG-377070

38

Download software (application) for the accessory's function according to the service information in VIDA. See VIDA or the accessories catalogue for software part number.