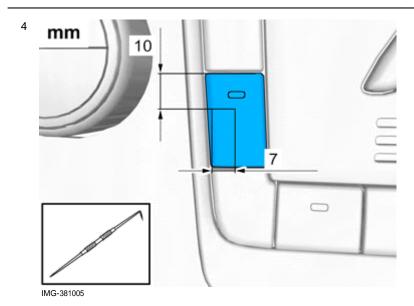

#### Removal

2

Set the ignition key to position 0.

Volvo Car Corporation Gothenburg, Sweden

3

Note! Orientation view

IMG-381115

Volvo Car Corporation Gothenburg, Sweden