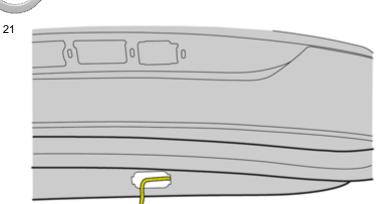

Volvo Car Corporation Gothenburg, Sweden

10



Install component that comes with the accessory kit.

11

IMG-381921

Reinstall the removed parts in reverse order.

#### Removal



Remove the screw.

Repeat on the other side.



13

IMG-346872

# Installation instructions, accessories

Volvo Car Corporation Gothenburg, Sweden



Detach the panel.

Repeat on the other side.



Detach the panel.

Repeat on the other side.



Detach the panel.

© Volvo Car Corporation

IMG-346882

Parking assistance, camera, rear- 31373811 - V1.1



Volvo Car Corporation Gothenburg, Sweden





Remove the screws.



© Volvo Car Corporation



Volvo Car Corporation Gothenburg, Sweden



Disconnect the connector.

IMG-346892

#### Vehicles with power liftgate





Volvo Car Corporation Gothenburg, Sweden



Disconnect the connector.

IMG-347057

#### All vehicles





Volvo Car Corporation Gothenburg, Sweden



Release the lock.



24



25



Remove the nuts.



Volvo Car Corporation Gothenburg, Sweden





Disconnect the connector.

**Accessory installation** 



Volvo Car Corporation Gothenburg, Sweden

28



IMG-381116



IMG-381127





Connect the connector.

© Volvo Car Corporation



Volvo Car Corporation Gothenburg, Sweden

31



Connect the connector.

32



IMG-348198

33



Install the nuts

 $\begin{tabular}{ll} \textbf{Tightening torque:} Exterior handle to tailgate/luggage compartment lid , 5 Nm \end{tabular}$ 

© Volvo Car Corporation

Parking assistance, camera, rear- 31373811 - V1.1



Volvo Car Corporation Gothenburg, Sweden

34

Locate the pre-routed connector.