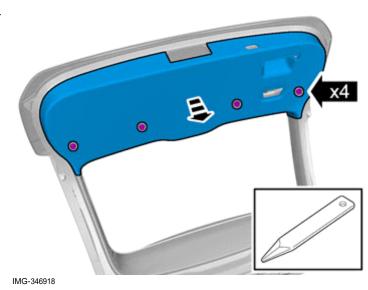

# Installation instructions, accessories

Volvo Car Corporation Gothenburg, Sweden

Detach the panel.

Repeat on the other side.

Detach the panel.

Repeat on the other side.

Detach the panel.

© Volvo Car Corporation