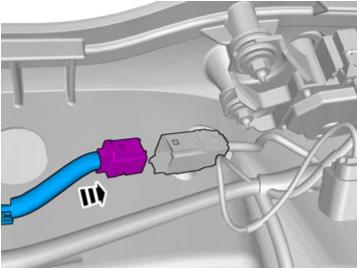

Parking assistance, camera, rear- 31373811 - V1.1

Volvo Car Corporation Gothenburg, Sweden

34

Locate the pre-routed connector.

Volvo Car Corporation Gothenburg, Sweden

36

Fasten the wiring harness using the existing clips.

IMG-381130

37

Reinstall the removed parts in reverse order.

IMG-377070

38

Download software (application) for the accessory's function according to the service information in VIDA. See VIDA or the accessories catalogue for software part number.