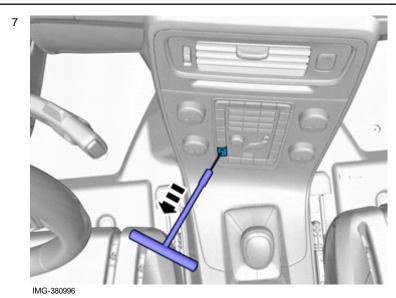

#### Removal

2

Set the ignition key to position 0.

Volvo Car Corporation Gothenburg, Sweden

3

Note! Orientation view

IMG-381115

Volvo Car Corporation Gothenburg, Sweden