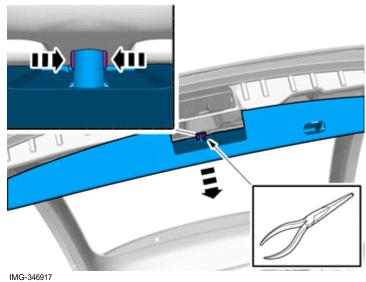

stall the removed parts in reverse order.

#### Removal



Remove the screw.

Repeat on the other side.



13

IMG-346872

# Installation instructions, accessories

Volvo Car Corporation Gothenburg, Sweden



Detach the panel.

Repeat on the other side.



Detach the panel.

Repeat on the other side.



Detach the panel.

© Volvo Car Corporation

IMG-346882

Parking assistance, camera, rear- 31373811 - V1.1



Volvo Car Corporation Gothenburg, Sweden





Remove the screws.



© Volvo Car Corporation



Volvo Car Corporation Gothenburg, Sweden



Disconnect the connector.

IMG-346892

#### Vehicles with power liftgate





Volvo Car Corporation Gothenburg, Sweden



Disconnect the connector.

IMG-347057

#### All vehicles





Volvo Car Corporation Gothenburg, Sweden



Release the lock.



24



25



Remove the nuts.



Volvo Car Corporation Gothenburg, Sweden





Disconnect the connector.

**Accessory installation** 



Volvo Car Corporation Gothenburg, Sweden

28



IMG-381116



IMG-381127





Connect the connector.

© Volvo Car Corporation



Volvo Car Corporation Gothenburg, Sweden

31



Connect the connector.

32



IMG-348198

33



Install the nuts

 $\begin{tabular}{ll} \textbf{Tightening torque:} Exterior handle to tailgate/luggage compartment lid , 5 Nm \end{tabular}$ 

© Volvo Car Corporation

Parking assistance, camera, rear- 31373811 - V1.1



Volvo Car Corporation Gothenburg, Sweden

34

Locate the pre-routed connector.









Volvo Car Corporation Gothenburg, Sweden

36



Fasten the wiring harness using the existing clips.

IMG-381130

37

Reinstall