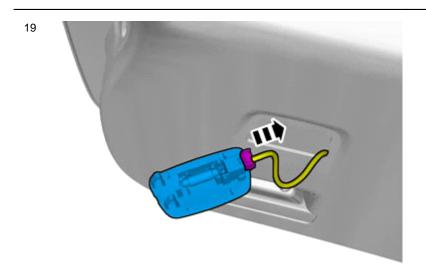

IMG-346882

Parking assistance, camera, rear- 31373811 - V1.1

Volvo Car Corporation Gothenburg, Sweden

Remove the screws.

© Volvo Car Corporation

Volvo Car Corporation Gothenburg, Sweden

Disconnect the connector.