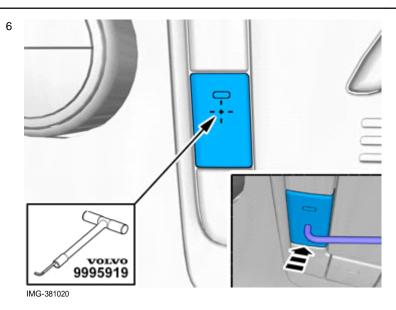

#### Removal

2

Set the ignition key to position 0.

Volvo Car Corporation Gothenburg, Sweden

3

Note! Orientation view

IMG-381115

Volvo Car Corporation Gothenburg, Sweden